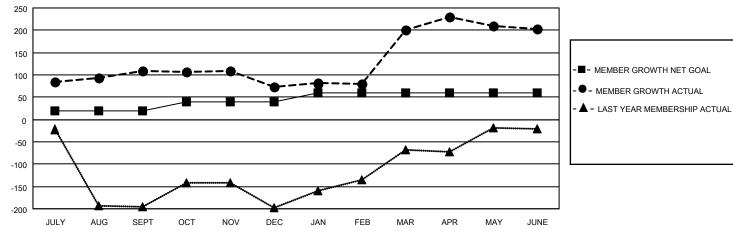

## LOCATION INDIA

District 321B2

Results as of: 6/30/2023

| Clubs                 |               |           |               | Members               |                        |                         |                                                    |
|-----------------------|---------------|-----------|---------------|-----------------------|------------------------|-------------------------|----------------------------------------------------|
| RESULTS FOR 2022-2023 |               |           |               | RESULTS FOR 2022-2023 |                        |                         |                                                    |
| QUARTER               | NEW CLUB GOAL | NEW CLUBS | DROPPED CLUBS | QUARTER MEMI          | BER GROWTH NET<br>GOAL | MEMBER GROWTH<br>ACTUAL | DROPPED<br>MEMBERS ACTUAL<br>(including transfers) |
| JULY/AUG/SEPT         | 5             | 1         | 0             | JULY/AUG/SEPT         | 20                     | 142                     | 27                                                 |
| OCT/NOV/DEC           | 5             | 0         | 2             | OCT/NOV/DEC           | 20                     | 14                      | 48                                                 |
| JAN/FEB/MAR           | 1             | 5         | 0             | JAN/FEB/MAR           | 20                     | 136                     | 9                                                  |
| APR/MAY/JUNE          | 2             | 3         | 0             | APR/MAY/JUNE          | 0                      | 249                     | 228                                                |