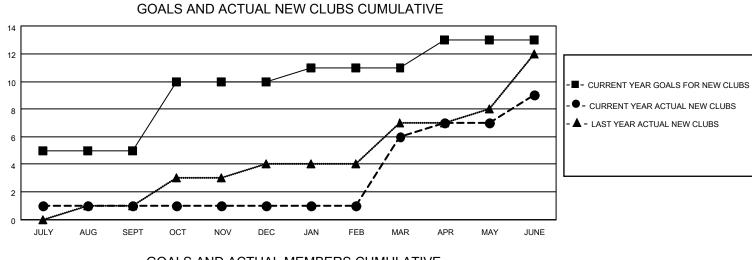

## LOCATION INDIA

District 321B2

Results as of: 6/30/2023

| Clubs                 |               |           |               | Members               |                        |                         |                                                    |
|-----------------------|---------------|-----------|---------------|-----------------------|------------------------|-------------------------|----------------------------------------------------|
| RESULTS FOR 2022-2023 |               |           |               | RESULTS FOR 2022-2023 |                        |                         |                                                    |
| QUARTER               | NEW CLUB GOAL | NEW CLUBS | DROPPED CLUBS | QUARTER MEMI          | BER GROWTH NET<br>GOAL | MEMBER GROWTH<br>ACTUAL | DROPPED<br>MEMBERS ACTUAL<br>(including transfers) |
| JULY/AUG/SEPT         | 5             | 1         | 0             | JULY/AUG/SEPT         | 20                     | 142                     | 27                                                 |
| OCT/NOV/DEC           | 5             | 0         | 2             | OCT/NOV/DEC           | 20                     | 14                      | 48                                                 |
| JAN/FEB/MAR           | 1             | 5         | 0             | JAN/FEB/MAR           | 20                     | 136                     | 9                                                  |
| APR/MAY/JUNE          | 2             | 3         | 0             | APR/MAY/JUNE          | 0                      | 249                     | 228                                                |